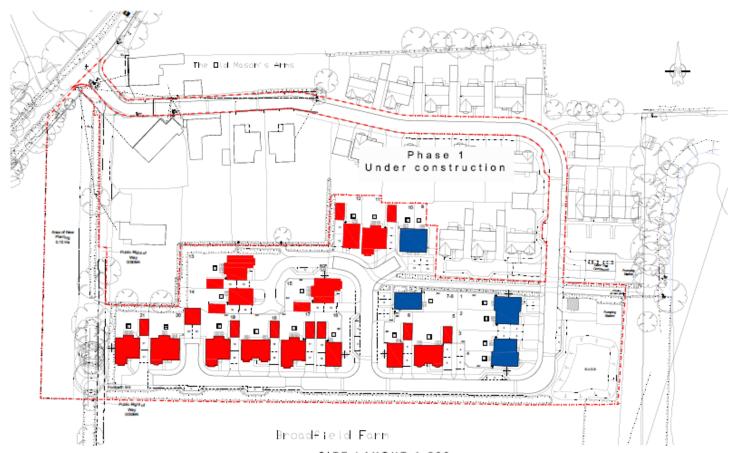

t Somerford, SN15 5EL

Proposed development of 21 residential dwellings, vehicular access from Broadfield Farm, ancillary works and associated infrastructure.

Recommendation: Approve with conditions and subject to S106





Site Location Plan

Aerial Photography

#### Neighbourhood Plan development boundary





Development site to the north east from PROW



Context of site from PROW looking north towards existing bungalows and site under construction



Site access



Site of Public open space / enhanced planting



View west from site towards PROW



View south down PROW



View north from PROW



View east from PROW across the site

#### Conservation Area boundary and site context



### Site layout



### Site layout including materials





SITE LAYOUT 1:500

### **Tenure Layout**





SITE LAYOUT 1:500

### Landscape Plan



### **Street Scenes**





### **Street Scenes**









#### House Type 1 (Elevations and floor plans) Plots 7 & 8









#### House Type 2 (Elevations and floor plans) Plots 2, 3, 9, 10



### House type 3 (Elevations and floor plans) Plots 1, 4



### House type A (Elevations and floor plans) Plot 20



House type B (Elevations and floor plans) Plot 11, 13, 15, 17, 19, 21



#### House type C (Elevations and floor plans) Plots 5, 19











GROUND FLOOR PLAN



FIRST FLOOR PLAN



ROOF PLAN

# House type D (Elevations and floor plans) Plots 6, 12, 14, 16















GROUND FLOOR PLAN

FIRST FLOOR PLAN

ROOF PLAN



## Strategic Planning Committee

23<sup>rd</sup> February 2022