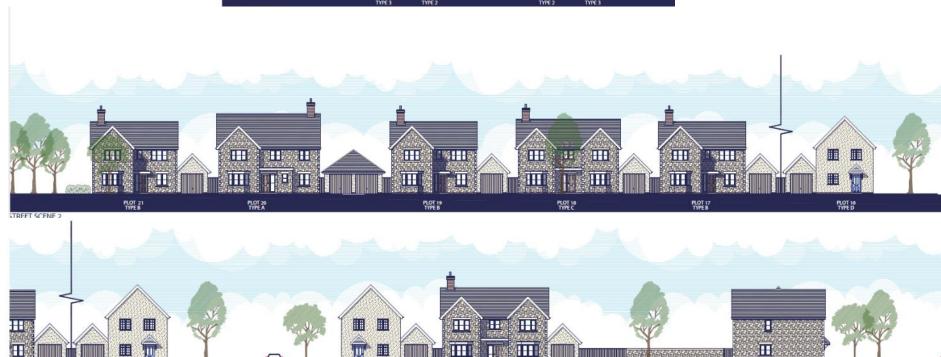

s, vehicular access from Broadfield Farm, ancillary works and associated infrastructure.

Recommendation: Approve with conditions and subject to S106





Site Location Plan

Aerial Photography

#### Neighbourhood Plan development boundary





Development site to the north east from PROW



Context of site from PROW looking north towards existing bungalows and site under construction



Site access



Site of Public open space / enhanced planting



View west from site towards PROW



View south down PROW



View north from PROW



View east from PROW across the site

#### Conservation Area boundary and site context



### Site layout



### Site layout including materials





SITE LAYOUT 1:500

### **Tenure Layout**





SITE LAYOUT 1:500

### Landscape Plan



### **Street Scenes**





### **Street Scenes**









#### House Type 1 (Elevations and floor plans) Plots 7 & 8









#### House Type 2 (Elevations and floor plans) Plots 2, 3, 9, 10



### House type 3 (Elevations and floor plans) Plots 1, 4



### House type A (Elevations and floor plans) Plot 20



House type B (Elevations and floor plans) Plot 11, 13, 15, 17, 19, 21



#### House type C (Elevations and floor plans) Plots 5, 19











GROUND FLOOR PLAN



FIRST FLOOR PLAN



ROOF PLAN

# House type D (Elevations and floor plans) Plots 6, 12, 14, 16















GROUND FLOOR PLAN

FIRST FLOOR PLAN

ROOF PLAN



## Strategic Planning Committee

23<sup>rd</sup> February 2022