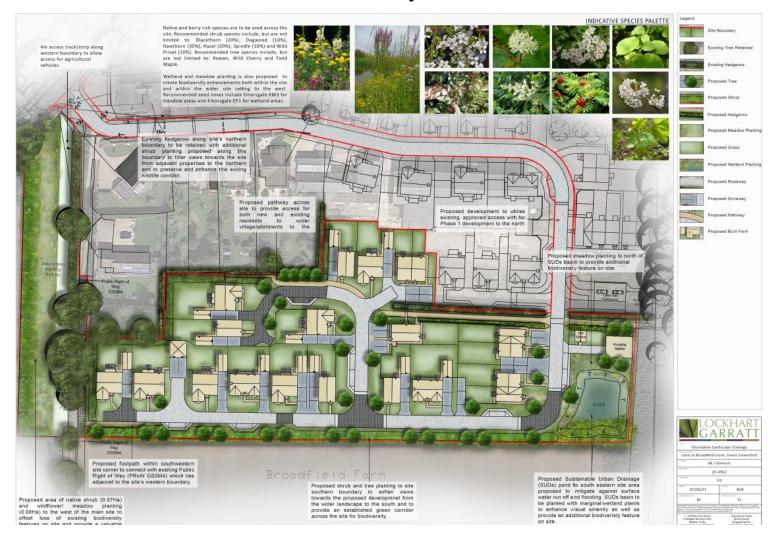

of 21 residential dwellings, vehicular access from Broadfield Farm, ancillary works and associated infrastructure.

Recommendation: Approve with conditions and subject to S106





Site Location Plan

Aerial Photography

#### Neighbourhood Plan development boundary





Development site to the north east from PROW



Context of site from PROW looking north towards existing bungalows and site under construction



Site access



Site of Public open space / enhanced planting



View west from site towards PROW



View south down PROW



View north from PROW



View east from PROW across the site

#### Conservation Area boundary and site context



### Site layout



### Site layout including materials





SITE LAYOUT 1:500

### **Tenure Layout**





SITE LAYOUT 1:500

### Landscape Plan



### **Street Scenes**





### **Street Scenes**









#### House Type 1 (Elevations and floor plans) Plots 7 & 8









#### House Type 2 (Elevations and floor plans) Plots 2, 3, 9, 10



### House type 3 (Elevations and floor plans) Plots 1, 4



### House type A (Elevations and floor plans) Plot 20



House type B (Elevations and floor plans) Plot 11, 13, 15, 17, 19, 21



#### House type C (Elevations and floor plans) Plots 5, 19











GROUND FLOOR PLAN



FIRST FLOOR PLAN



ROOF PLAN

# House type D (Elevations and floor plans) Plots 6, 12, 14, 16















GROUND FLOOR PLAN

FIRST FLOOR PLAN

ROOF PLAN



## Strategic Planning Committee

23<sup>rd</sup> February 2022