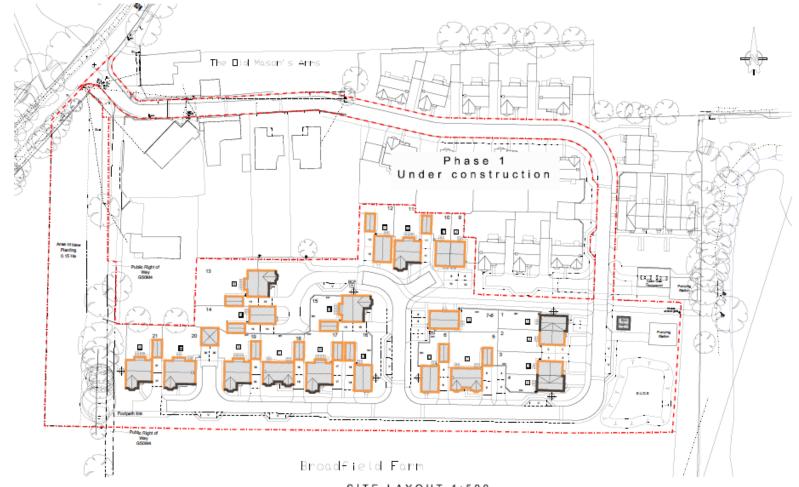

) 21/01950/FUL - Land At Broadfield Farm, Great Somerford, SN15 5EL

Proposed development of 21 residential dwellings, vehicular access from Broadfield Farm, ancillary works and associated infrastructure.

Recommendation: Approve with conditions and subject to S106





Site Location Plan

Aerial Photography

#### Neighbourhood Plan development boundary





Development site to the north east from PROW



Context of site from PROW looking north towards existing bungalows and site under construction



Site access



Site of Public open space / enhanced planting



View west from site towards PROW



View south down PROW



View north from PROW



View east from PROW across the site

#### Conservation Area boundary and site context



### Site layout



### Site layout including materials





SITE LAYOUT 1:500

### **Tenure Layout**





SITE LAYOUT 1:500

### Landscape Plan



### **Street Scenes**





### **Street Scenes**









#### House Type 1 (Elevations and floor plans) Plots 7 & 8









#### House Type 2 (Elevations and floor plans) Plots 2, 3, 9, 10



### House type 3 (Elevations and floor plans) Plots 1, 4



### House type A (Elevations and floor plans) Plot 20



House type B (Elevations and floor plans) Plot 11, 13, 15, 17, 19, 21



#### House type C (Elevations and floor plans) Plots 5, 19











GROUND FLOOR PLAN



FIRST FLOOR PLAN



ROOF PLAN

# House type D (Elevations and floor plans) Plots 6, 12, 14, 16















GROUND FLOOR PLAN

FIRST FLOOR PLAN

ROOF PLAN



## Strategic Planning Committee

23<sup>rd</sup> February 2022