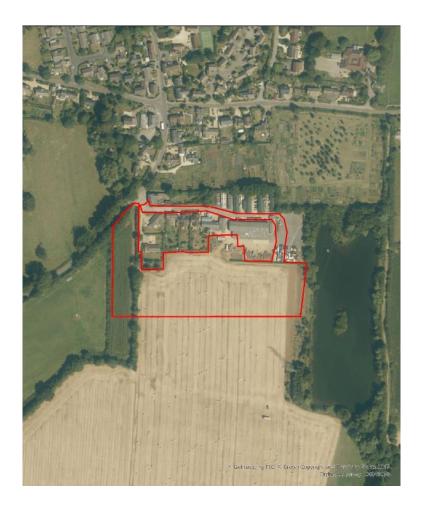

Recommendation: Approve with conditions and subject to S106

Site Location Plan

Aerial Photography