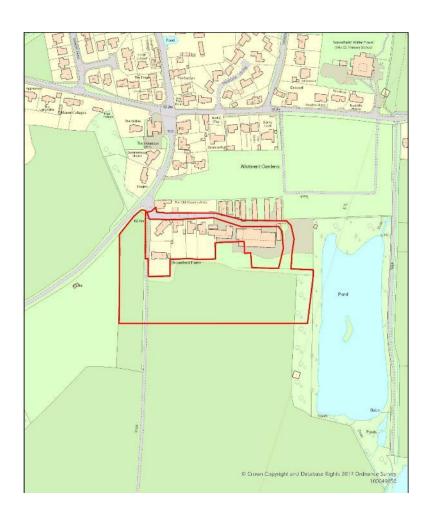

#### 7a) 21/01950/FUL - Land At Broadfield Farm, Great Somerford, SN15 5EL

Proposed development of 21 residential dwellings, vehicular access from Broadfield Farm, ancillary works and associated infrastructure.

Recommendation: Approve with conditions and subject to S106

Site Location Plan

Aerial Photography