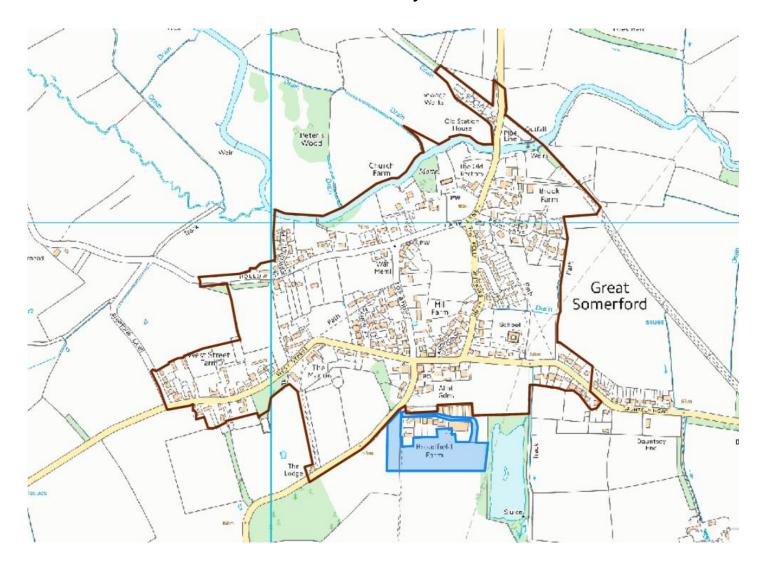

Recommendation: Approve with conditions and subject to S106

Site Location Plan

Aerial Photography