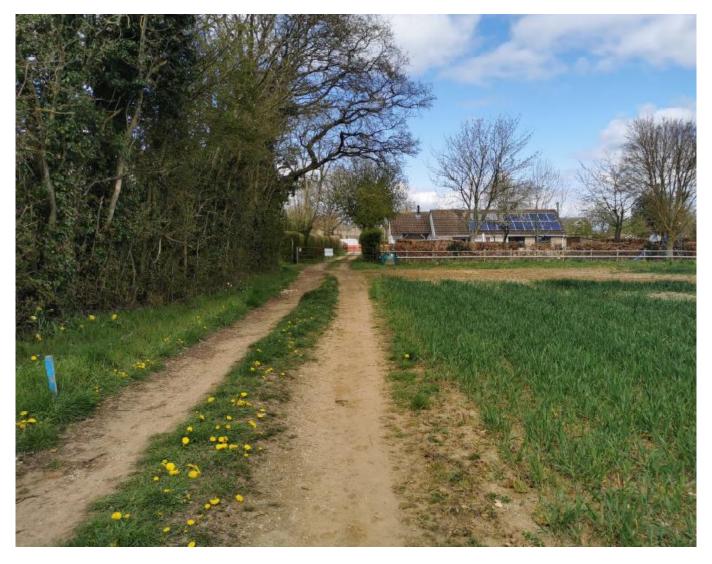

#### Neighbourhood Plan development boundary

Development site to the north east from PROW

Context of site from PROW looking north towards existing bungalows and site under construction

Site access

Site of Public open space / enhanced planting