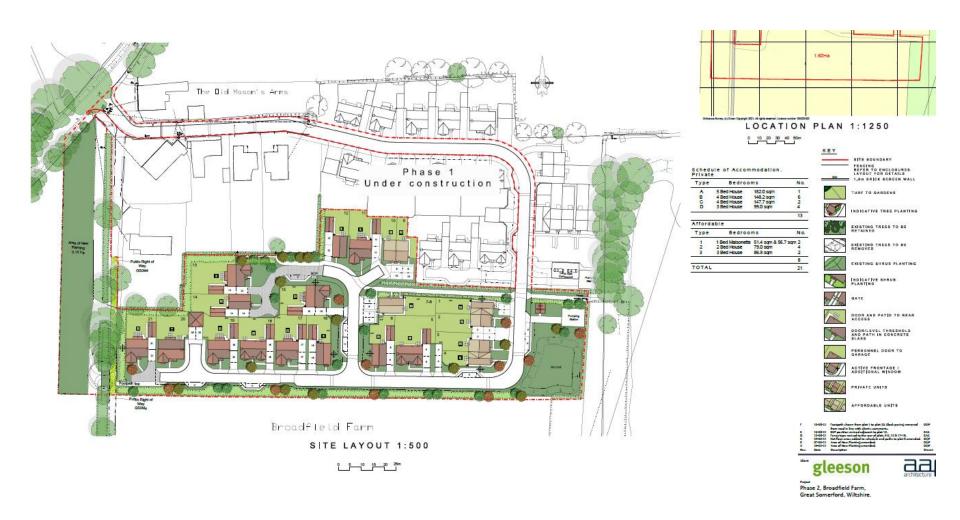

23<sup>rd</sup> February 2022

#### 7a) 21/01950/FUL - Land At Broadfield Farm, Great Somerford, SN15 5EL

Proposed development of 21 residential dwellings, vehicular access from Broadfield Farm, ancillary works and associated infrastructure.

Recommendation: Approve with conditions and subject to S106





Site Location Plan

Aerial Photography

#### Neighbourhood Plan development boundary





Development site to the north east from PROW



Context of site from PROW looking north towards existing bungalows and site under construction



Site access



Site of Public open space / enhanced planting



View west from site towards PROW



View south down PROW



View north from PROW



View east from PROW across the site

#### Conservation Area boundary and site context



### Site layout



### Site layout including materials





SITE LAYOUT 1:500

### **Tenure Layout**





SITE LAYOUT 1:500

### Landscape Plan



### **Street Scenes**





### **Street Scenes**









#### House Type 1 (Elevations and floor plans) Plots 7 & 8









#### House Type 2 (Elevations and floor plans) Plots 2, 3, 9, 10



### House type 3 (Elevations and floor plans) Plots 1, 4



### House type A (Elevations and floor plans) Plot 20



House type B (Elevations and floor plans) Plot 11, 13, 15, 17, 19, 21



#### House type C (Elevations and floor plans) Plots 5, 19











GROUND FLOOR PLAN



FIRST FLOOR PLAN



ROOF PLAN

# House type D (Elevations and floor plans) Plots 6, 12, 14, 16















GROUND FLOOR PLAN

FIRST FLOOR PLAN

ROOF PLAN



## Strategic Planning Committee

23