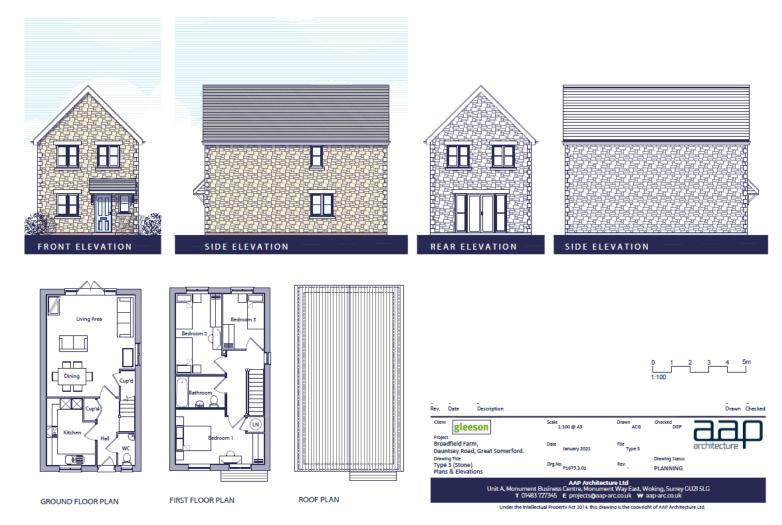

ent boundary





Development site to the north east from PROW



Context of site from PROW looking north towards existing bungalows and site under construction



Site access



Site of Public open space / enhanced planting



View west from site towards PROW



View south down PROW



View north from PROW



View east from PROW across the site

#### Conservation Area boundary and site context



### Site layout



### Site layout including materials





SITE LAYOUT 1:500

### **Tenure Layout**





SITE LAYOUT 1:500

### Landscape Plan



### **Street Scenes**





### **Street Scenes**









#### House Type 1 (Elevations and floor plans) Plots 7 & 8









#### House Type 2 (Elevations and floor plans) Plots 2, 3, 9, 10



### House type 3 (Elevations and floor plans) Plots 1, 4



### House type A (Elevations and floor plans) Plot 20



House type B (Elevations and floor plans) Plot 11, 13, 15, 17, 19, 21



#### House type C (Elevations and floor plans) Plots 5, 19











GROUND FLOOR PLAN



FIRST FLOOR PLAN



ROOF PLAN

# House type D (Elevations and floor plans) Plots 6, 12, 14, 16















GROUND FLOOR PLAN

FIRST FLOOR PLAN

ROOF PLAN



## Strategic Planning Committee

23<sup>rd</sup> February 2022