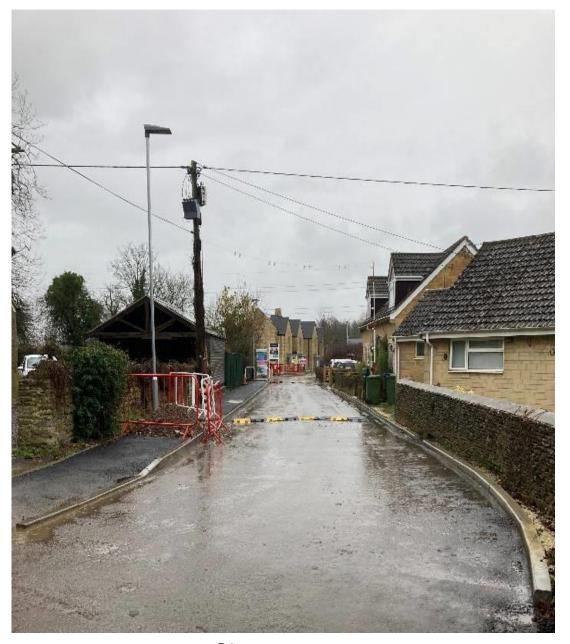

#### Neighbourhood Plan development boundary

Development site to the north east from PROW

Context of site from PROW looking north towards existing bungalows and site under construction

Site access

Site of Public open space / enhanced planting