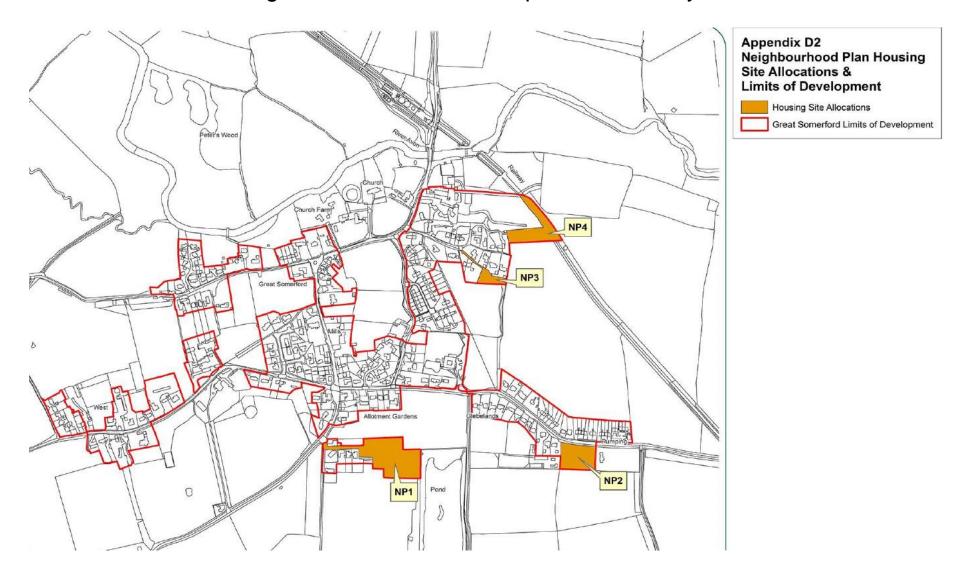

#### Neighbourhood Plan development boundary

Development site to the north east from PROW

Context of site from PROW looking north towards existing bungalows and site under construction

Site access

Site of Public open space / enhanced planting